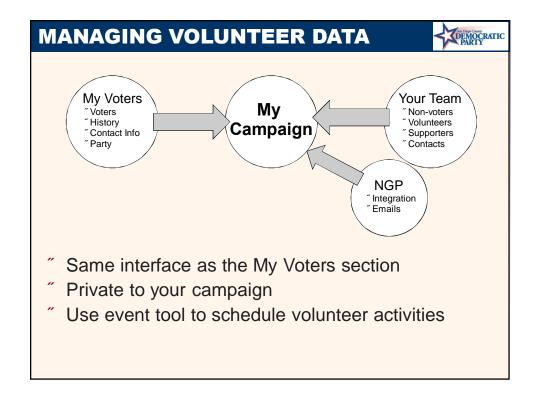

### **ACCESSING VOTEBUILDER**

- VoteBuilder (a.k.a. VAN): Web-based datamanagement platform developed exclusively for Democratic organizations
- Used nationally by campaigns at every level . presidential to school board
- ONC provides data resources and support to SDCDP
- SDCDP can provide system access to any Democratic campaign (for a fee); additional support provided post-endorsement
- Some integration with NGP if you use that system for email, website, contributions