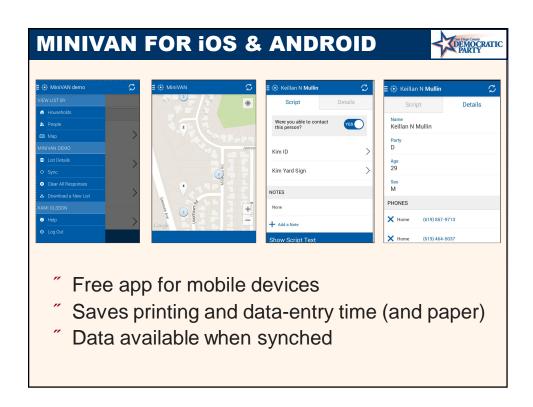

### **DATA ENTRY**

37,234

- Make sure your teams hard work counts
- Follow up with voters based on prior contact
- Fast with a barcode scanner
- " % rid view+and other entry options
- MiniVAN (for mobile devices)
- Analyze and assess results
- Keep data for future campaign