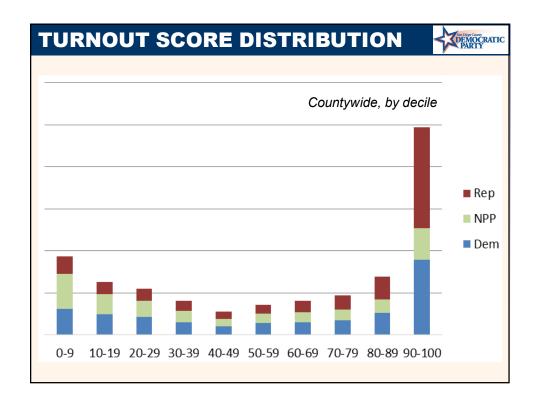

### **PARTY AND TURNOUT SCORES**

- Party Score (0-100): Ranking of a voter slikely self-identification as a Democrat
- Turnout Score (0-100): Ranking of a votercs likelihood to turn out in an election
  - Party registration and turnout history alone are less predictive than scoring
  - Scores arend 100% predictive for each individual, but are an essential factor in planning voter contact programs