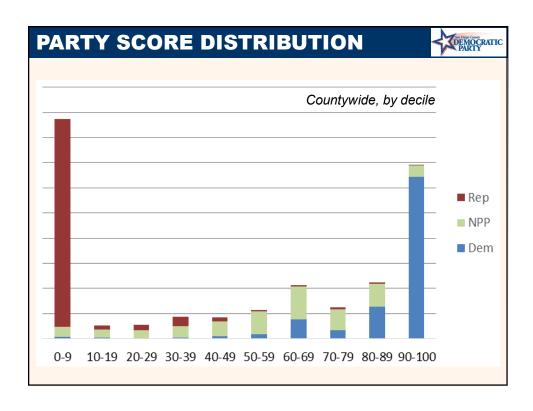

### **PARTY AND TURNOUT SCORES**

- Party Score (0-100): Ranking of a voter slikely self-identification as a Democrat
- Turnout Score (0-100): Ranking of a votercs likelihood to turn out in an election
  - Party registration and turnout history alone are less predictive than scoring
  - Scores arend 100% predictive for each individual, but are an essential factor in planning voter contact programs