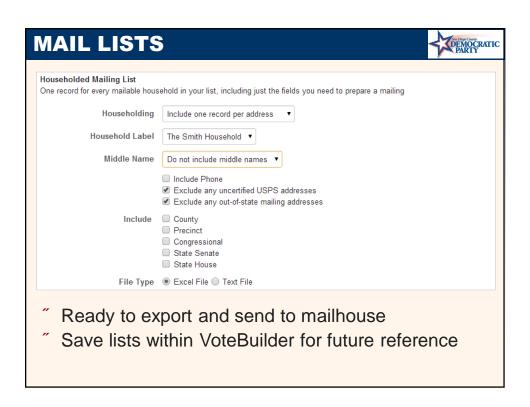

### **CREATING LISTS**

### What to do:

- Target based on likely support and turnout
- Consider density and walkability
- Factor vote-by-mail timing into your plan
- Apply other targeting as needed (contactability, household composition, demographicsõ)