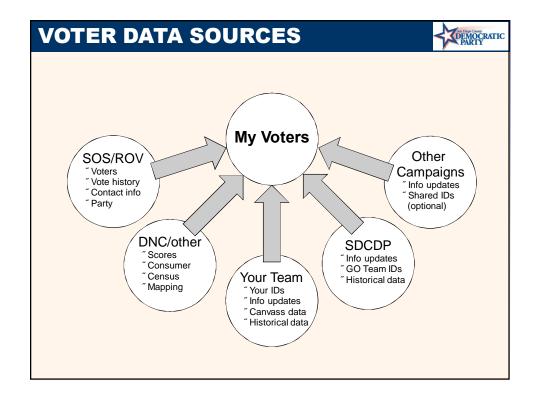

### **ACCESSING VOTEBUILDER**

- VoteBuilder (a.k.a. VAN): Web-based datamanagement platform developed exclusively for Democratic organizations
- Used nationally by campaigns at every level . presidential to school board
- ONC provides data resources and support to SDCDP
- SDCDP can provide system access to any Democratic campaign (for a fee); additional support provided post-endorsement
- Some integration with NGP if you use that system for email, website, contributions