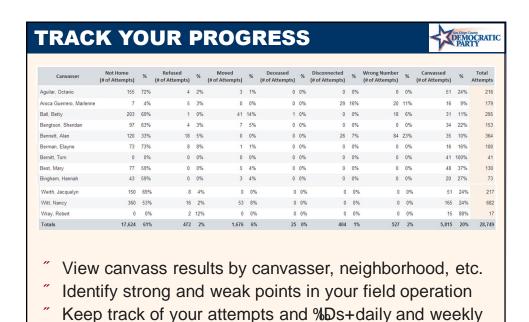

46.74

63 77

- Break out data with any combination of criteria
- " Helps to create and review your %universes+
- Export in Excel for further analysis
- Reports can be set to run automatically

53.26