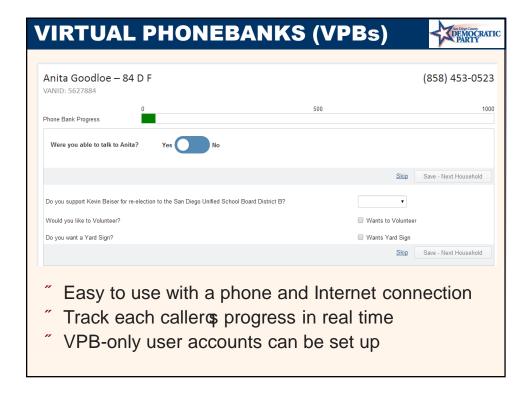

### **DATA ENTRY**

37,234

- Make sure your teams hard work counts
- Follow up with voters based on prior contact
- Fast with a barcode scanner
- " % rid view+and other entry options
- MiniVAN (for mobile devices)
- Analyze and assess results
- Keep data for future campaign