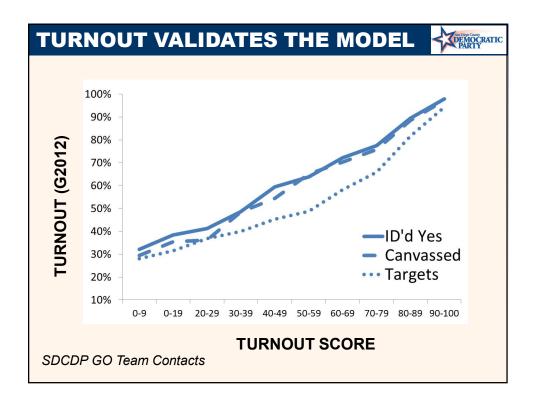

### **PARTY AND TURNOUT SCORES**

- Party Score (0-100): Ranking of a voter slikely self-identification as a Democrat
- Turnout Score (0-100): Ranking of a votercs likelihood to turn out in an election
  - Party registration and turnout history alone are less predictive than scoring
  - Scores arend 100% predictive for each individual, but are an essential factor in planning voter contact programs