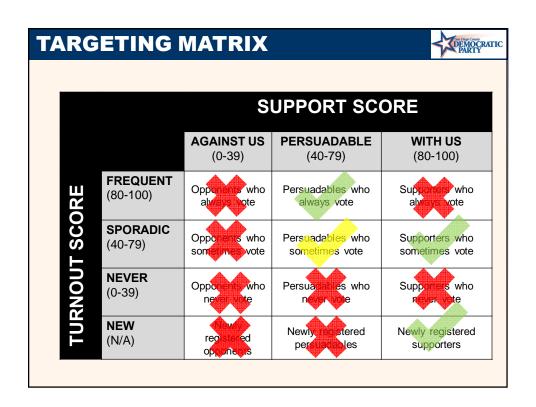

### What to do:

- Target based on likely support and turnout
- Consider density and walkability
- Factor vote-by-mail timing into your plan
- Apply other targeting as needed (contactability, household composition, demographicsõ)