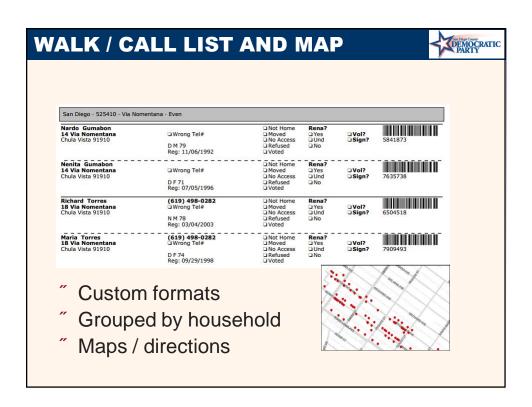

### **CREATING LISTS**

### What to do:

- Target based on likely support and turnout
- Consider density and walkability
- Factor vote-by-mail timing into your plan
- Apply other targeting as needed (contactability, household composition, demographicsõ)