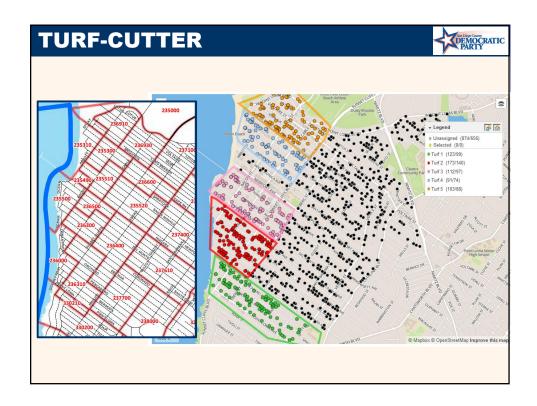

### What to do:

- Target based on likely support and turnout
- Consider density and walkability
- Factor vote-by-mail timing into your plan
- Apply other targeting as needed (contactability, household composition, demographicsõ)